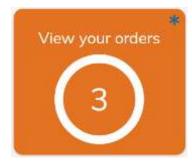

### 18. Merchant Order Management

Click on the « **View your Orders** » tile in the Enterprise Management Page to view and manage your Merchant Sales Orders.

Note that the number in the circle corresponds to the current number of **New Sales Orders** (in this example 3).

The asterisk (  $\star$  ) at the top right of the modal is another indication that you have New Sales Orders.