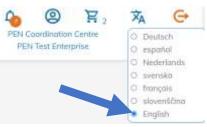

### 2. Modify your Language in the Marketplace

Click on the icon on the top-right above your name to access your Enterprise Area a) G Marketplace ٢ E. 玄 Seorch products 0 N Coordination Centre PEN Test Enterprise Filters Ŧ. b) Select the language from the list. 0 E. 玄

The languages that appear are the languages available in your country. The entire website is translated; however, products may only be available in the native language in which they were created.