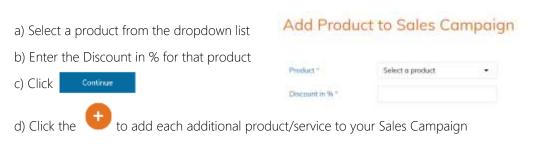

#### 3) Add Product/Service

Here you can select a Product/Service from a dropdown list to add it to your campaign.

4) Click Save