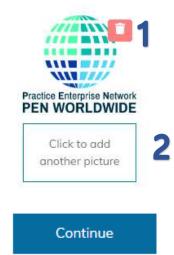

### Step 3: Product Price and Display Period

Price: Enter the Price of one product.

Unit price: Every product is sold at the same price

**Interval price**: Different prices depending on the number on products bought. Example a lower price per product if you buy more.

If you offer a fixed price no matter the quantity, enter it as per the example below:

If you want to offer different prices according to the number of articles purchased, click on « **Interval** » to create pricing intervals.