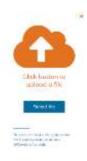

#### F. Picture\*:

- 1. Click the link to enter one or more images for your product
- 2. Click Select File to choose and upload an image. The image size must be at least 300 pixels tall or wide.
- 3. Click "I like it!" to accept the image.
- 4. You can now Click to add another image or delete the previous image:

- 1) Click to delete the image
- Click to add another image.
   You can add up to three images.

G. Click Continue