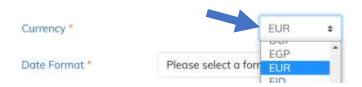

### 5. Set the Currency for your Enterprise

- a) Continue in the Settings page on the bottom left of your Enterprise Management Area.
- b) Verify the Currency for your Enterprise and change if necessary:

# 6. Set the Date Format

- a) Continue in the Settings page on the bottom left of your Enterprise Management Area.
- b) There are 5 options for the Date Format, depending on your country and language. Choose the format that you prefer for your Enterprise:

| Date Format * | Please select a format | • |
|---------------|------------------------|---|
|               | mm/02/yyyy             |   |
|               | m/2/yyyy               |   |
|               | 02/mm/yyyy             |   |
|               | yyyy/mm/02             |   |
|               | 02.mm.yyyy             |   |