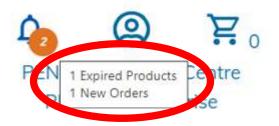

# 20. Notifications for New Orders and/or Expired Products

A Notification Icon is located in the header of the Marketplace to indicate the following:

- 1. New Orders that have not been processed and/or
- 2. Expired Products that need to be renewed.

Clicking the Icon takes you to the Enterprise Management page where you can click on manage Products for any Expired Products or on View your Orders to view and New Orders.