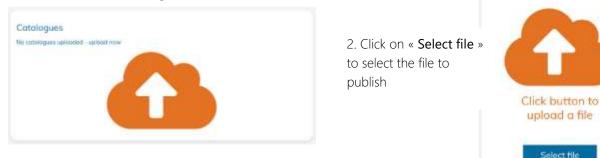

# 15. Adding PDF Product Catalogues

Catalogues are available for downloading from other Enterprises in your Enterprise description. Note: catalogue items are not visible as items in the Marketplace unless they are added to your product list.

1. Click on « Catalogues »

### **Upload** Catalogue

| Fill in a name for the catalo | gue                                          |
|-------------------------------|----------------------------------------------|
| yyyy-mm-dd                    |                                              |
|                               | Fill in a name for the catalo<br>1999y-mm-dd |

3. Enter the Display Name (the catalogue name visible in the Marketplace)

Fill in a name for the catalogue

- Enter the expiry date for the catalogue (the date when the catalogue will no longer be visible important so catalogues stay up-to-date)
- 5. Click Save