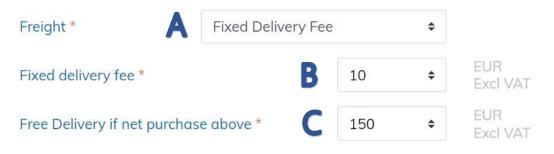

| Delivery terms *              | 30                             |       |   | Days            |
|-------------------------------|--------------------------------|-------|---|-----------------|
| 2 Freight *                   | Fixed Delivery                 | Fee   | ¢ |                 |
| <b>3</b> Fixed delivery fee * | Free delivery<br>Carriage Forw | vard  |   | EUR             |
|                               | Fixed Delivery                 | / Fee |   | Excl VAT        |
| Free Delivery if net purch    | ase above *                    | 150   | ¢ | EUR<br>Excl VAT |

#### 2. Freight

- a. « Free Delivery » delivery fees are included in the product price
- b. « Carriage forward » delivery fees due at reception
  - You have to the option to include Free Delivery if the purchase is above a certain value.
    - i. Select Carriage Forward
    - ii. Enter the value for a customer to get free delivery

- c. « Fixed delivery fee » a pre-determined fee decided by you for all products This is a fixed delivery fee for any product no matter the dimensions or weight. You have to the option to include Free Delivery if the purchase is above a certain value.
  - A. Select Fixed Delivery Fee
  - B. Enter the value of the fixed delivery cost
  - C. Enter the value for a customer to get free delivery