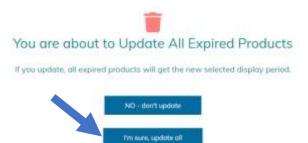

Update All Display Periods

Update All Display Periods allows you to modify «all at once» the display period of all your products in the Marketplace.

Here are the descriptions of the different options for managing and editing products: