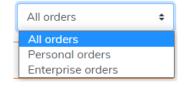

#### G. Filter by Personal or Enterprise Order

When a Customer places an Order they select whether the Order is for themselves (a Personal Order payable from their personal account) or for their Enterprise (an Enterprise Order payable by the Enterprise). You can filter all Sales Orders by the type of Order:

| All orders        | \$ |
|-------------------|----|
| All orders        |    |
| Personal orders   |    |
| Enterprise orders |    |

Click Personal Orders to see only incoming Orders made by a Trainee and payable from a Personal account.

Click Enterprise Orders to see only incoming Orders made by an Enterprise and payable from an Enterprise account.