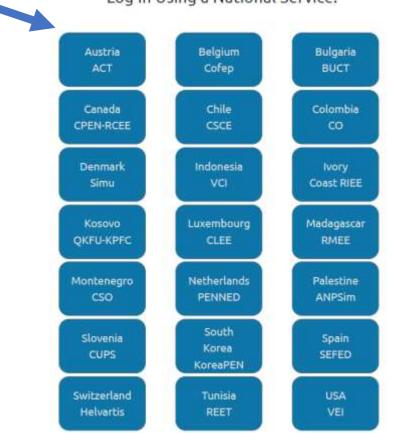

widget directly from your National Portal or you can access the Marketplace from the Widget in the PEN Worldwide Login system at https://marketplace.penworldwide.org.

Click the Widget corresponding to your National Network:

### Log In Using a National Service.