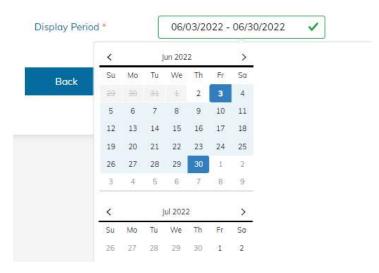

The example below displays 4 different levels of interval, with a different price per unit depending on the number of units purchased:

**Display Period**: The Number of days your product will be visible in the Marketplace before you must reset the Display Period.

Products can be displayed for a maximum of 4 weeks before needing reactivation. This is to ensure that Enterprises remain active and that products are actively available inside the Marketplace.

If you want to keep the standard maximum display period, do not make any changes to the calendar.

Click the dates only if you want to open the calendar and select a custom display period. Here you can manually select a group of dates anywhere up to four weeks:

End of Adding a Product – if you are happy with your product, click Save.