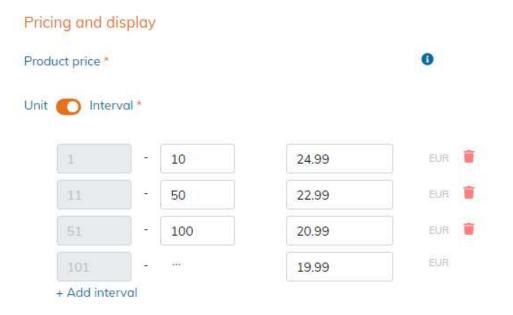

### Step 3: Product Price and Display Period

Price: Enter the Price of one product.

Unit price: Every product is sold at the same price

**Interval price**: Different prices depending on the number on products bought. Example a lower price per product if you buy more.

If you offer a fixed price no matter the quantity, enter it as per the example below:

If you want to offer different prices according to the number of articles purchased, click on « **Interval** » to create pricing intervals.

The example below displays 4 different levels of interval, with a different price per unit depending on the number of units purchased:

**Display Period**: The Number of days your product will be visible in the Marketplace before you must reset the Display Period.