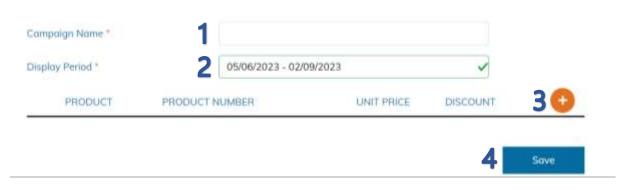

#### 1) Campaign Name

Enter a name for the Sales Campaign. This name is for internal management and is visible only to your enterprise in the Sales Campaign list. It is not visible for your customers.

#### 2) Display Period

The Days your Sales Campaign will be active in the Marketplace before the products/services return to regular price.

Click the dates to open the calendar and select a custom Campaign period. Here you can manually select a group of dates.

#### 3) Add Product/Service

Here you can select a Product/Service from a dropdown list to add it to your campaign.

4) Click Save