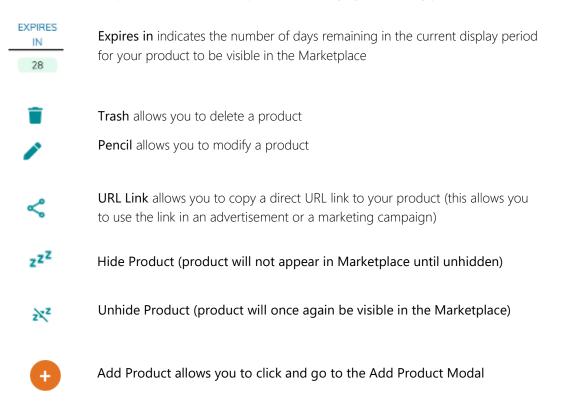

### 13. Managing and Editing Products

To modify / update your products, change the display period, etc. ...

| Click on « Manage Products »                                 | Manage Products             |                |                |
|--------------------------------------------------------------|-----------------------------|----------------|----------------|
| The number corresponds to the number of products you manage. | 5                           |                |                |
| Active Products                                              | Search products             | Q              | Ð              |
| PRODUCT PRODUCT NU                                           | JMBER PRICE FROM EXPIRES IN |                |                |
| PEN Worldwide Sticker 123                                    | EUR 19.99 26                | <b>i</b> 🖊 < 2 | r <sup>z</sup> |
| Update All Display Periods                                   |                             |                |                |

Update All Display Periods

Update All Display Periods allows you to modify «all at once» the display period of all your products in the Marketplace.

Here are the descriptions of the different options for managing and editing products:

Expired Products are products that have surpassed the number of days in the display period and are no longer visible in the Marketplace. They are not visible to customers and cannot be purchased.

| PRODUCT                         | PRODUCT<br>NUMBER | PRICE<br>FROM | EXPIRES<br>IN |   |   |   |                 |
|---------------------------------|-------------------|---------------|---------------|---|---|---|-----------------|
| PEN Worldsvide<br>Lanyard White | PEN-25            | EUR 1.75      |               | 1 | 1 | < | z <sup>38</sup> |
| Update All Dis                  | play Periods      |               |               |   |   |   |                 |

13 Merchant Guide – Practice Enterprise Marketplace

To update the display period for only one product, click the pencil icon: