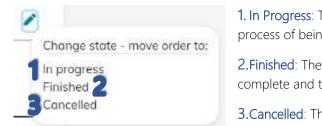

### I. Edit the State of an Order

Click Edit icon to change the State of the Order.

You now have three options for changing the state of the order:

**1. In Progress**: The sales order has been received and is in the process of being processed, shipped and paid.

**2.Finished**: The sales order has been fully processed (shipping is complete and the customer has issued a full payment).

**3.Cancelled**: The sales order has been cancelled by the Merchant. Future functionality will allow to cancel an order as a Customer.