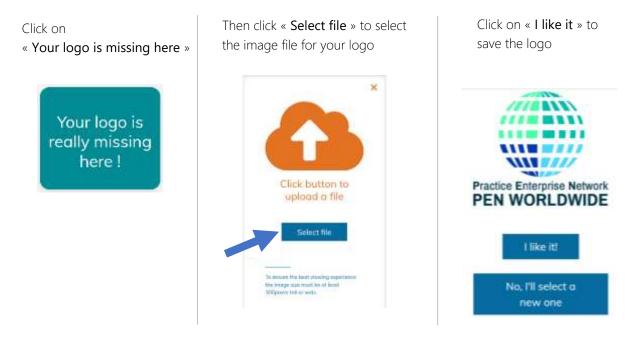

# 10. Adding your Logo

To ensure the best viewing experience the image size must be at least 300pixels tall or wide.

Continue to the top right tile of your Enterprise Management Area.

Your Enterprise setup is now complete.

#### F. Picture\*:

- 1. Click the link to enter one or more images for your product
- 2. Click Select File to choose and upload an image. The image size must be at least 300 pixels tall or wide.
- 3. Click "I like it!" to accept the image.
- 4. You can now Click to add another image or delete the previous image: